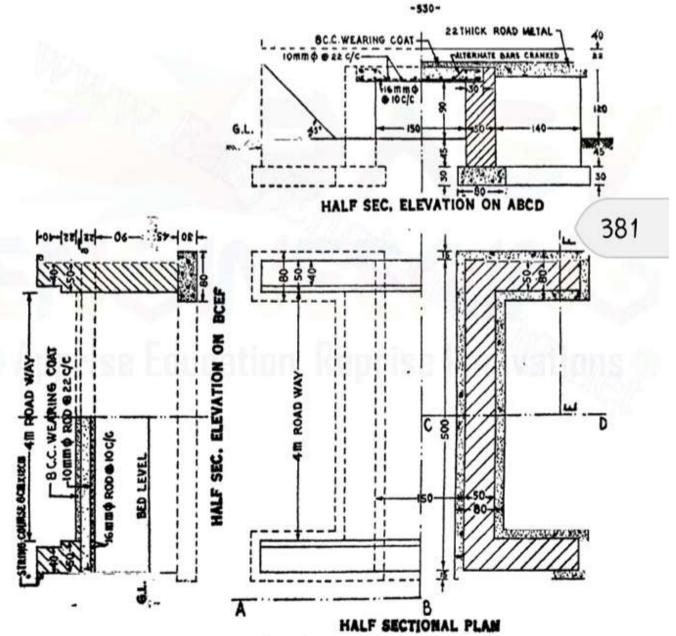

FIG. 8-15 All dimensions are in Centimetre. Scale 1:75

eulvert of 1.5m clear span and 4m Road way as shown in figure

The general specification are as follows:

Foundation shall be of cement concrete 1:2:4. Brichwork shall be of 1st class in cement mortar 1:4, Exposed surfaces of brick majonry shall be coment pointed 1:3 carried upto 15 cm below G.L. The exposed systale of R.C.C. Slab shall be given asmooth finish during centering and no plastering should be allowed. The string courses shall be 8 cm deep and 12 mm thick with cement mortar 1:3 finished with neat cement. (Weight of 16mm and 10mm dia. bars 1.58kg and 0.58kg respectively per om).

|        | Item No.       | Description                                       | No.   | Length<br>(cm) | Breadth<br>(cm) | Height (Cm) | . Quantity.  | Remark                           |
|--------|----------------|---------------------------------------------------|-------|----------------|-----------------|-------------|--------------|----------------------------------|
|        | 1.             | Earthwork in excavation                           |       |                | 2 000           |             | Sec. 7, 142  |                                  |
|        |                | (a) Abutment walls                                | 2     | 230            | 08              | 75          | 6.36 Lu      | n,                               |
| 11-15- | 1127           | (b) Wing Walls                                    | 4     | 140            | 80              | 75          | 3.36 cum     |                                  |
|        |                | 0                                                 |       |                |                 | Total       | = 9.72 (4)   | m                                |
|        | 2.             | Cement concrete in foundation (1:2:4) for         |       | 1.5            |                 |             |              | 6                                |
|        | - 1            | (a) Abutment blalls                               | 2     | 230            | 80              | 30          | 2.54 (un     |                                  |
|        | -              | (b) Wing Walls                                    | 4     | 140            | 80              | 30          | 1.38 (um     |                                  |
|        |                |                                                   |       |                |                 | Tota        | ) = 3.88 (4m | t si                             |
|        | 3.             | 1st class brickwork in<br>cement mortar (1:4) for |       |                |                 |             |              | 200                              |
|        |                | a) Abutment Walls                                 | 2     | 500            | 50              | 157         | 7.85 cum     | 157=45+90                        |
|        |                | (b) Wing Walls                                    | 4     | 140            | 20              | 157         | 4.40 cum     | 100                              |
|        |                | (c) Parapet soum thick                            | 2     | 530            | 20              | 30          | 1.59 cum     |                                  |
|        |                | (d) Parapet 40cm thick                            | 4     | 530            | 40              | 40          | 1.70cum      |                                  |
|        |                | Deduction for bearing of R.C.C. Slab in Abutment  | 2     | 500            | 3 0             | 22          | - 0.66       |                                  |
|        |                |                                                   |       |                |                 | Total=      | 14.8814      | m                                |
|        | 4.             | Cement Pointing (1:3)                             |       |                |                 |             | Fre man      |                                  |
|        | 1551           | to exposed surface of                             |       | - 4            | *               |             |              | 7-1                              |
|        |                | brojekwork (a) Inner face of Abutment             | 2     | 500            |                 | 50          | 10.5         |                                  |
|        | -              | (b) Fare Walls as a Whole                         | 2     | 530            |                 | 189         | 20.0         |                                  |
|        | 11-1           | (e) Inner side and top                            | 0.7   |                |                 |             | 1.           |                                  |
|        |                | of parapets                                       | 210   | 530            | -               | 112         | 11.9         |                                  |
|        |                | d) Ends of parapet(sou                            | ) 2x2 | 50             | 100             | 30          | 0.6          |                                  |
|        |                | Ends of parapet (40cm)                            | axa   | 40             |                 | 40          | 0.6          |                                  |
| 100    |                | Deduction for                                     |       |                |                 |             | -3.2         | 14                               |
|        |                | (a) Rectangular opening                           | 2     | 150            | 105             | 100         | -6           | ME AR INCH                       |
|        | 7. 10. 10. 10. | (b) Triangular portion of                         |       |                | 1.10            | 10          | 6 4 46       |                                  |
| Ball   | 30             | face walls hidden by                              | 1.50  | 140            | 140             |             | -39          |                                  |
|        |                | earth                                             | 4×4.  | 190            |                 | Total=      | 36.5 sqim    |                                  |
|        |                |                                                   |       |                |                 |             | 4            |                                  |
| 17. 48 | A CONTRACTOR   | the state of the section of the                   |       |                |                 | 1000        | Section 1    | STATE OF THE PARTY OF THE PARTY. |

|   | Item.<br>No. | Description                                                                                                                                                                                                                                                                                                                                                                                                                                                                                                                                                                                                                                                                                                                                                                                                                                                                                                                                                                                                                                                                                                                                                                                                                                                                                                                                                                                                                                                                                                                                                                                                                                                                                                                                                                                                                                                                                                                                                                                                                                                                                                                    | No.     | · CM  | Can   | con .  | Quantity     | Remark       |
|---|--------------|--------------------------------------------------------------------------------------------------------------------------------------------------------------------------------------------------------------------------------------------------------------------------------------------------------------------------------------------------------------------------------------------------------------------------------------------------------------------------------------------------------------------------------------------------------------------------------------------------------------------------------------------------------------------------------------------------------------------------------------------------------------------------------------------------------------------------------------------------------------------------------------------------------------------------------------------------------------------------------------------------------------------------------------------------------------------------------------------------------------------------------------------------------------------------------------------------------------------------------------------------------------------------------------------------------------------------------------------------------------------------------------------------------------------------------------------------------------------------------------------------------------------------------------------------------------------------------------------------------------------------------------------------------------------------------------------------------------------------------------------------------------------------------------------------------------------------------------------------------------------------------------------------------------------------------------------------------------------------------------------------------------------------------------------------------------------------------------------------------------------------------|---------|-------|-------|--------|--------------|--------------|
| 1 | 5.           | 8 cm x12 cm string course                                                                                                                                                                                                                                                                                                                                                                                                                                                                                                                                                                                                                                                                                                                                                                                                                                                                                                                                                                                                                                                                                                                                                                                                                                                                                                                                                                                                                                                                                                                                                                                                                                                                                                                                                                                                                                                                                                                                                                                                                                                                                                      | a       | 530   |       | - 33   | 10.6 70      |              |
| 1 | 6.           | Ricici Slab excluding                                                                                                                                                                                                                                                                                                                                                                                                                                                                                                                                                                                                                                                                                                                                                                                                                                                                                                                                                                                                                                                                                                                                                                                                                                                                                                                                                                                                                                                                                                                                                                                                                                                                                                                                                                                                                                                                                                                                                                                                                                                                                                          |         | 1     | - 1   |        | Tanaga A     |              |
|   |              | reinforcement but including shuttering                                                                                                                                                                                                                                                                                                                                                                                                                                                                                                                                                                                                                                                                                                                                                                                                                                                                                                                                                                                                                                                                                                                                                                                                                                                                                                                                                                                                                                                                                                                                                                                                                                                                                                                                                                                                                                                                                                                                                                                                                                                                                         | 1       | 200   | 210   | 22     | 2.31 cum     | 210=15072x30 |
|   |              | @ Resnforcement -                                                                                                                                                                                                                                                                                                                                                                                                                                                                                                                                                                                                                                                                                                                                                                                                                                                                                                                                                                                                                                                                                                                                                                                                                                                                                                                                                                                                                                                                                                                                                                                                                                                                                                                                                                                                                                                                                                                                                                                                                                                                                                              |         |       |       |        | 28.50m       |              |
|   |              | (a) 16 mm O straight bars                                                                                                                                                                                                                                                                                                                                                                                                                                                                                                                                                                                                                                                                                                                                                                                                                                                                                                                                                                                                                                                                                                                                                                                                                                                                                                                                                                                                                                                                                                                                                                                                                                                                                                                                                                                                                                                                                                                                                                                                                                                                                                      | 25      | 234   | 51    | 114    | 63.58m       |              |
| 1 |              | (b) 16mm 0 bent up bars                                                                                                                                                                                                                                                                                                                                                                                                                                                                                                                                                                                                                                                                                                                                                                                                                                                                                                                                                                                                                                                                                                                                                                                                                                                                                                                                                                                                                                                                                                                                                                                                                                                                                                                                                                                                                                                                                                                                                                                                                                                                                                        | 25      | 254   |       | Total= | 1228m@       | 1.58kg       |
| 1 |              |                                                                                                                                                                                                                                                                                                                                                                                                                                                                                                                                                                                                                                                                                                                                                                                                                                                                                                                                                                                                                                                                                                                                                                                                                                                                                                                                                                                                                                                                                                                                                                                                                                                                                                                                                                                                                                                                                                                                                                                                                                                                                                                                | 200     |       |       |        | = 19         | 73           |
| 1 |              | (c) 10mm & bottom<br>distribution bars                                                                                                                                                                                                                                                                                                                                                                                                                                                                                                                                                                                                                                                                                                                                                                                                                                                                                                                                                                                                                                                                                                                                                                                                                                                                                                                                                                                                                                                                                                                                                                                                                                                                                                                                                                                                                                                                                                                                                                                                                                                                                         | 10      | 5/3   |       |        | 21.32m       |              |
|   |              | a) 10mm 0 top distribut                                                                                                                                                                                                                                                                                                                                                                                                                                                                                                                                                                                                                                                                                                                                                                                                                                                                                                                                                                                                                                                                                                                                                                                                                                                                                                                                                                                                                                                                                                                                                                                                                                                                                                                                                                                                                                                                                                                                                                                                                                                                                                        |         | 513   | . 21  |        | 20.5281      |              |
| 1 |              | fron bars                                                                                                                                                                                                                                                                                                                                                                                                                                                                                                                                                                                                                                                                                                                                                                                                                                                                                                                                                                                                                                                                                                                                                                                                                                                                                                                                                                                                                                                                                                                                                                                                                                                                                                                                                                                                                                                                                                                                                                                                                                                                                                                      | 4       | 312   |       | Total= | 71.82 m      | @ 0.62kg     |
| ļ |              | ALL FOR THE T                                                                                                                                                                                                                                                                                                                                                                                                                                                                                                                                                                                                                                                                                                                                                                                                                                                                                                                                                                                                                                                                                                                                                                                                                                                                                                                                                                                                                                                                                                                                                                                                                                                                                                                                                                                                                                                                                                                                                                                                                                                                                                                  | 40.7    | - 3   |       |        | - 4          | 5            |
| l |              |                                                                                                                                                                                                                                                                                                                                                                                                                                                                                                                                                                                                                                                                                                                                                                                                                                                                                                                                                                                                                                                                                                                                                                                                                                                                                                                                                                                                                                                                                                                                                                                                                                                                                                                                                                                                                                                                                                                                                                                                                                                                                                                                |         |       |       | Total  | = 238k       | 9            |
| ľ |              | ABSTRACT OF EST                                                                                                                                                                                                                                                                                                                                                                                                                                                                                                                                                                                                                                                                                                                                                                                                                                                                                                                                                                                                                                                                                                                                                                                                                                                                                                                                                                                                                                                                                                                                                                                                                                                                                                                                                                                                                                                                                                                                                                                                                                                                                                                | IMA     | TED   | COST  | 3      |              |              |
|   | Item<br>No.  | Desceiption                                                                                                                                                                                                                                                                                                                                                                                                                                                                                                                                                                                                                                                                                                                                                                                                                                                                                                                                                                                                                                                                                                                                                                                                                                                                                                                                                                                                                                                                                                                                                                                                                                                                                                                                                                                                                                                                                                                                                                                                                                                                                                                    |         | Qnty  | Unit  | Rate   | Unit<br>Rate | Amound       |
| - | 1.           | Easthwork in extravate in foundation.                                                                                                                                                                                                                                                                                                                                                                                                                                                                                                                                                                                                                                                                                                                                                                                                                                                                                                                                                                                                                                                                                                                                                                                                                                                                                                                                                                                                                                                                                                                                                                                                                                                                                                                                                                                                                                                                                                                                                                                                                                                                                          |         | 9.72  | cum   | 300,00 | cum          | 2916         |
|   | 2.           | Cement concrete (1:2:4) stone chips in foundat                                                                                                                                                                                                                                                                                                                                                                                                                                                                                                                                                                                                                                                                                                                                                                                                                                                                                                                                                                                                                                                                                                                                                                                                                                                                                                                                                                                                                                                                                                                                                                                                                                                                                                                                                                                                                                                                                                                                                                                                                                                                                 | with    | 3.88  | (um   | 425,00 | cum          | 1649.00      |
| - | 3.           | 1st class brickwork in                                                                                                                                                                                                                                                                                                                                                                                                                                                                                                                                                                                                                                                                                                                                                                                                                                                                                                                                                                                                                                                                                                                                                                                                                                                                                                                                                                                                                                                                                                                                                                                                                                                                                                                                                                                                                                                                                                                                                                                                                                                                                                         |         | 14.88 | cum   | 290.00 | cum          | 4315.20      |
|   | 4.           | mortar (1:4)<br>Cement pointing (1:3)                                                                                                                                                                                                                                                                                                                                                                                                                                                                                                                                                                                                                                                                                                                                                                                                                                                                                                                                                                                                                                                                                                                                                                                                                                                                                                                                                                                                                                                                                                                                                                                                                                                                                                                                                                                                                                                                                                                                                                                                                                                                                          |         | 36.50 | 59.m  | 4.50   | 5 g.m        | 164.25       |
|   | S.           | 8 cm × 12 mm string cours<br>R.C.C. work (1:2:4) excl                                                                                                                                                                                                                                                                                                                                                                                                                                                                                                                                                                                                                                                                                                                                                                                                                                                                                                                                                                                                                                                                                                                                                                                                                                                                                                                                                                                                                                                                                                                                                                                                                                                                                                                                                                                                                                                                                                                                                                                                                                                                          | e uding | 10.60 | 2W    | 2.00   | J.M.         | 21.20        |
| 1 |              | reinforcement but incluse shuttering                                                                                                                                                                                                                                                                                                                                                                                                                                                                                                                                                                                                                                                                                                                                                                                                                                                                                                                                                                                                                                                                                                                                                                                                                                                                                                                                                                                                                                                                                                                                                                                                                                                                                                                                                                                                                                                                                                                                                                                                                                                                                           | whing   | 2.31  | cum   | 460.00 | cum          | 1062.60      |
|   | 7.           | Mild steel bar for that reinforcement includive bending and binding                                                                                                                                                                                                                                                                                                                                                                                                                                                                                                                                                                                                                                                                                                                                                                                                                                                                                                                                                                                                                                                                                                                                                                                                                                                                                                                                                                                                                                                                                                                                                                                                                                                                                                                                                                                                                                                                                                                                                                                                                                                            | nding 9 | 2.38  | qu.   | 520.00 | qu.          | 1309.00      |
| 1 |              | 0                                                                                                                                                                                                                                                                                                                                                                                                                                                                                                                                                                                                                                                                                                                                                                                                                                                                                                                                                                                                                                                                                                                                                                                                                                                                                                                                                                                                                                                                                                                                                                                                                                                                                                                                                                                                                                                                                                                                                                                                                                                                                                                              | 2.5     |       |       | 4 4    | Total        | = 11437.25   |
| - |              | TO A CONTRACT OF THE PARTY OF T |         | 2 2/  |       |        | gency =      | 971.86       |
|   |              |                                                                                                                                                                                                                                                                                                                                                                                                                                                                                                                                                                                                                                                                                                                                                                                                                                                                                                                                                                                                                                                                                                                                                                                                                                                                                                                                                                                                                                                                                                                                                                                                                                                                                                                                                                                                                                                                                                                                                                                                                                                                                                                                |         | Had 2 | 6 For | M.C    | -            | 228.74       |
| 1 | 1900         | THE REAL PROPERTY.                                                                                                                                                                                                                                                                                                                                                                                                                                                                                                                                                                                                                                                                                                                                                                                                                                                                                                                                                                                                                                                                                                                                                                                                                                                                                                                                                                                                                                                                                                                                                                                                                                                                                                                                                                                                                                                                                                                                                                                                                                                                                                             | Color   | 17/10 | 30/3  | Gramo  | f total=     | 12237.85     |