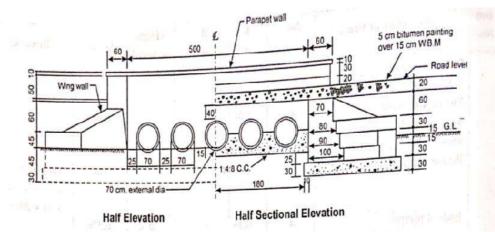

forgitta 1 Tuttybba hope

Q. Figure shows the plan, elevation and sections of a pipe culvert. Prepare the detailed estimate of the pipe. culvert with the following general specification tillot all dem fortun Foundation concrete-1:4:8 cement. concrete with 40 mm stone ballast. Hume pipe - 70cm external drameter. Brichwork in face wall, wing wall, and parapet walls - 1st class borckwork printing 1:4 cement sand mortar. tramas Upstream and Downstream pitching-10cm thick pitching in 1:4 cement sand mortari His: I wow do Finishing - 1:2 exment pointing on all exposed surfaces of masonry. Adopt switcher ande.