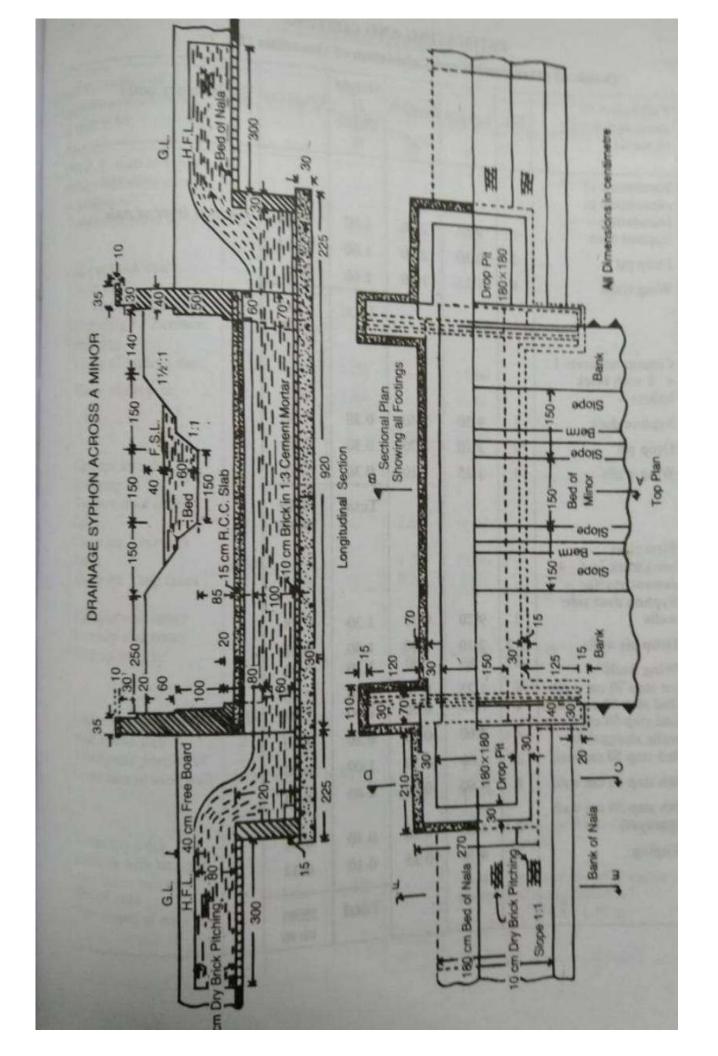

BRIDGES AND EVINERTS Calverts and Bridge in only According to I.R. C. specification, a culvert, is one which has a linear waterway upto 6m and structures having a linear water way above 6m but below 30 m ass mishor bridges and structures having a linear waterway of 30m or an more as major Bridges. As a general vulé, à minimum of 6m of linears waterway should be provided per 1.5 km of the road for efficient, disainage no most Abutment Wall: It & is a masonary or reinforced

It is is a masonary or recomposed concrete wall that constitutes the concrete wall that constitutes the end support of bridge or similar structures by which its joins the banks of wader ways.

Wing Wall: - & and 3300013 Wing wall is a retaining wall which sustains the embanhments of the approaches where they join the paidle is pur us ofthe homeston Return Walt: maril a privat A return wall is a retaining wall built parallel to the centre line of a road to retain the embankment. Curtain healt it cross the cross wall are built across the stream or down stream in order to protect the structure. from exosson due to strong current of water induced by the restriction et free passage et water through the water way of the strongs notiones so appoint to produs para standings pd much its formed land the banks of waster ways.