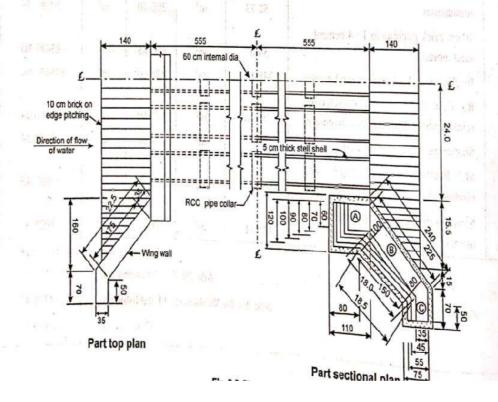

forgitta 1 Tuttybba hope

Q. Figure shows the plan, elevation and sections of a pipe culvert. Prepare the detailed estimate of the pipe. culvert with the following general specification tillot all dem fortun Foundation concrete-1:4:8 cement. concrete with 40 mm stone ballast. Hume pipe - 70cm external drameter. Brichwork in face wall, wing wall, and parapet walls - 1st class borckwork printing 1:4 cement sand mortar. tramas Upstream and Downstream pitching-10cm thick pitching in 1:4 cement sand mortari His: I wow do Finishing - 1:2 exment pointing on all exposed surfaces of masonry. Adopt switcher ande.