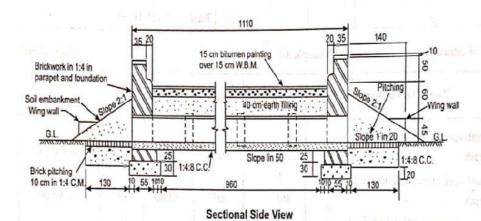

forgitta 1 Tuttybba hope

Q. Figure shows the plan, elevation and sections of a pipe culvert. Prepare the detailed estimate of the pipe. culvert with the following general specification tillot all dem fortun Foundation concrete-1:4:8 cement. concrete with 40 mm stone ballast. Hume pipe - 70cm external drameter. Brichwork in face wall, wing wall, and parapet walls - 1st class borckwork printing 1:4 cement sand mortar. tramas Upstream and Downstream pitching-10cm thick pitching in 1:4 cement sand mortari His: I wow do Finishing - 1:2 exment pointing on all exposed surfaces of masonry. Adopt switcher ande.