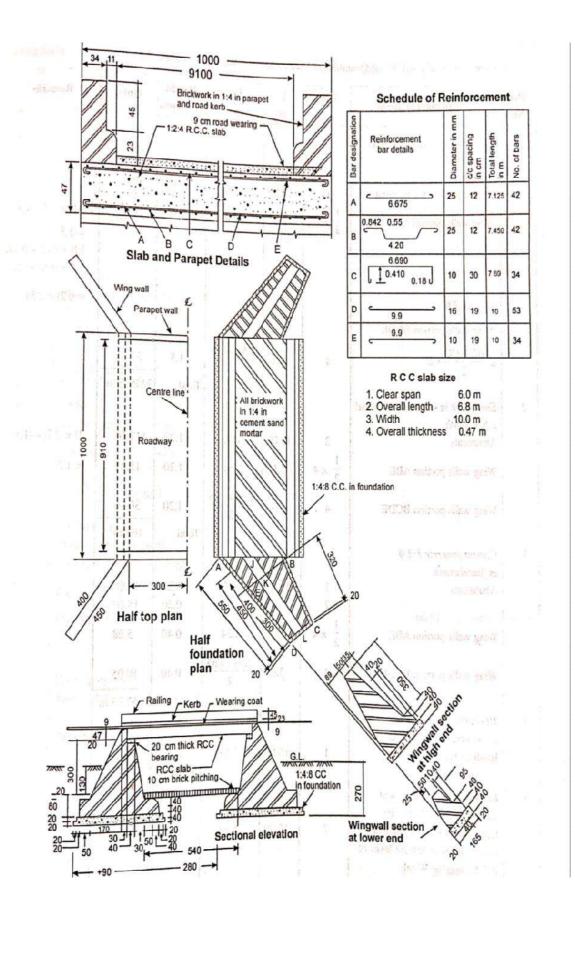

FIG. 8-15 All dimensions are in Centimetre. Scale 1:75

eulvert of 1.5m clear span and 4m Road way as shown in figure

The general specification are as follows:

Foundation shall be of cement concrete 1:2:4. Brichwork shall be of 1st class in cement mortar 1:4, Exposed surfaces of brick majonry shall be coment pointed 1:3 carried upto 15 cm below G.L. The exposed systale of R.C.C. Slab shall be given asmooth finish during centering and no plastering should be allowed. The string courses shall be 8 cm deep and 12 mm thick with cement mortar 1:3 finished with neat cement. (Weight of 16mm and 10mm dia. bars 1.58kg and 0.58kg respectively per om).

|        | Item No.       | Description                                       | No.   | Length<br>(cm) | Breadth<br>(cm) | Height (Cm) | . Quantity.  | Remark                           |
|--------|----------------|---------------------------------------------------|-------|----------------|-----------------|-------------|--------------|----------------------------------|
|        | 1.             | Earthwork in excavation                           |       |                | 2 000           |             | Sec. 7, 142  |                                  |
|        |                | (a) Abutment walls                                | 2     | 230            | 08              | 75          | 6.36 Lu      | n,                               |
| 11-15- | 1127           | (b) Wing Walls                                    | 4     | 140            | 80              | 75          | 3.36 cum     |                                  |
|        |                | 0                                                 |       |                |                 | Total       | = 9.72 (4)   | m                                |
|        | 2.             | Cement concrete in foundation (1:2:4) for         |       | 1.5            |                 |             |              | 6                                |
|        | - 1            | (a) Abutment blalls                               | 2     | 230            | 80              | 30          | 2.54 (un     |                                  |
|        | -              | (b) Wing Walls                                    | 4     | 140            | 80              | 30          | 1.38 (um     |                                  |
|        |                |                                                   |       |                |                 | Tota        | ) = 3.88 (4m | t si                             |
|        | 3.             | 1st class brickwork in<br>cement mortar (1:4) for |       |                |                 |             |              | 200                              |
|        |                | a) Abutment Walls                                 | 2     | 500            | 50              | 157         | 7.85 cum     | 157=45+90                        |
|        |                | (b) Wing Walls                                    | 4     | 140            | 20              | 157         | 4.40 cum     | 100                              |
|        |                | (c) Parapet soum thick                            | 2     | 530            | 20              | 30          | 1.59 cum     |                                  |
|        |                | (d) Parapet 40cm thick                            | 4     | 530            | 40              | 40          | 1.70cum      |                                  |
|        |                | Deduction for bearing of R.C.C. Slab in Abutment  | 2     | 500            | 3 0             | 22          | - 0.66       |                                  |
|        |                |                                                   |       |                |                 | Total=      | 14.8814      | m                                |
|        | 4.             | Cement Pointing (1:3)                             |       |                |                 |             | Fre man      |                                  |
|        | 1551           | to exposed surface of                             |       | - 4            | *               |             |              | 7-1                              |
|        |                | brojekwork (a) Inner face of Abutment             | 2     | 500            |                 | 50          | 10.5         |                                  |
|        | -              | (b) Fare Walls as a Whole                         | 2     | 530            |                 | 189         | 20.0         |                                  |
|        | 11-1           | (e) Inner side and top                            | 0.7   |                |                 |             | 1.           |                                  |
|        |                | of parapets                                       | 210   | 530            | -               | 112         | 11.9         |                                  |
|        |                | d) Ends of parapet(sou                            | ) 2x2 | 50             | 100             | 30          | 0.6          |                                  |
|        |                | Ends of parapet (40cm)                            | axa   | 40             |                 | 40          | 0.6          |                                  |
| 100    |                | Deduction for                                     |       |                |                 |             | -3.2         | 14                               |
|        |                | (a) Rectangular opening                           | 2     | 150            | 105             | 100         | -6           | ME AR INCH                       |
|        | 7. 10. 10. 10. | (b) Triangular portion of                         |       |                | 1.10            | 10          | 6 4 46       |                                  |
| Ball   | 30             | face walls hidden by                              | 1.50  | 140            | 140             |             | -39          |                                  |
|        |                | earth                                             | 4×4.  | 190            |                 | Total=      | 36.5 sqim    |                                  |
|        |                |                                                   |       |                |                 |             | 4            |                                  |
| 17. 48 | A CONTRACTOR   | the state of the section of the                   |       |                |                 | 1000        | Section 1    | STATE OF THE PARTY OF THE PARTY. |

|   | Item.<br>No. | Description                                                                                                                                                                                                                                                                                                                                                                                                                                                                                                                                                                                                                                                                                                                                                                                                                                                                                                                                                                                                                                                                                                                                                                                                                                                                                                                                                                                                                                                                                                                                                                                                                                                                                                                                                                                                                                                                                                                                                                                                                                                                                                                    | No.     | · CM  | Can   | con .  | Quantity     | Remark       |
|---|--------------|--------------------------------------------------------------------------------------------------------------------------------------------------------------------------------------------------------------------------------------------------------------------------------------------------------------------------------------------------------------------------------------------------------------------------------------------------------------------------------------------------------------------------------------------------------------------------------------------------------------------------------------------------------------------------------------------------------------------------------------------------------------------------------------------------------------------------------------------------------------------------------------------------------------------------------------------------------------------------------------------------------------------------------------------------------------------------------------------------------------------------------------------------------------------------------------------------------------------------------------------------------------------------------------------------------------------------------------------------------------------------------------------------------------------------------------------------------------------------------------------------------------------------------------------------------------------------------------------------------------------------------------------------------------------------------------------------------------------------------------------------------------------------------------------------------------------------------------------------------------------------------------------------------------------------------------------------------------------------------------------------------------------------------------------------------------------------------------------------------------------------------|---------|-------|-------|--------|--------------|--------------|
| 1 | 5.           | 8 cm x12 cm string course                                                                                                                                                                                                                                                                                                                                                                                                                                                                                                                                                                                                                                                                                                                                                                                                                                                                                                                                                                                                                                                                                                                                                                                                                                                                                                                                                                                                                                                                                                                                                                                                                                                                                                                                                                                                                                                                                                                                                                                                                                                                                                      | a       | 530   |       | - 33   | 10.6 70      |              |
| 1 | 6.           | Ricici Slab excluding                                                                                                                                                                                                                                                                                                                                                                                                                                                                                                                                                                                                                                                                                                                                                                                                                                                                                                                                                                                                                                                                                                                                                                                                                                                                                                                                                                                                                                                                                                                                                                                                                                                                                                                                                                                                                                                                                                                                                                                                                                                                                                          |         | 1     | - 1   |        | Tanaga A     |              |
|   |              | reinforcement but including shuttering                                                                                                                                                                                                                                                                                                                                                                                                                                                                                                                                                                                                                                                                                                                                                                                                                                                                                                                                                                                                                                                                                                                                                                                                                                                                                                                                                                                                                                                                                                                                                                                                                                                                                                                                                                                                                                                                                                                                                                                                                                                                                         | 1       | 200   | 210   | 22     | 2.31 cum     | 210=15072x30 |
|   |              | @ Resnforcement -                                                                                                                                                                                                                                                                                                                                                                                                                                                                                                                                                                                                                                                                                                                                                                                                                                                                                                                                                                                                                                                                                                                                                                                                                                                                                                                                                                                                                                                                                                                                                                                                                                                                                                                                                                                                                                                                                                                                                                                                                                                                                                              |         |       |       |        | 28.50m       |              |
|   |              | (a) 16 mm O straight bars                                                                                                                                                                                                                                                                                                                                                                                                                                                                                                                                                                                                                                                                                                                                                                                                                                                                                                                                                                                                                                                                                                                                                                                                                                                                                                                                                                                                                                                                                                                                                                                                                                                                                                                                                                                                                                                                                                                                                                                                                                                                                                      | 25      | 234   | 51    | 114    | 63.58m       |              |
| 1 |              | (b) 16mm 0 bent up bars                                                                                                                                                                                                                                                                                                                                                                                                                                                                                                                                                                                                                                                                                                                                                                                                                                                                                                                                                                                                                                                                                                                                                                                                                                                                                                                                                                                                                                                                                                                                                                                                                                                                                                                                                                                                                                                                                                                                                                                                                                                                                                        | 25      | 254   |       | Total= | 1228m@       | 1.58kg       |
| 1 |              |                                                                                                                                                                                                                                                                                                                                                                                                                                                                                                                                                                                                                                                                                                                                                                                                                                                                                                                                                                                                                                                                                                                                                                                                                                                                                                                                                                                                                                                                                                                                                                                                                                                                                                                                                                                                                                                                                                                                                                                                                                                                                                                                | 200     |       |       |        | = 19         | 73           |
| 1 |              | (c) 10mm & bottom<br>distribution bars                                                                                                                                                                                                                                                                                                                                                                                                                                                                                                                                                                                                                                                                                                                                                                                                                                                                                                                                                                                                                                                                                                                                                                                                                                                                                                                                                                                                                                                                                                                                                                                                                                                                                                                                                                                                                                                                                                                                                                                                                                                                                         | 10      | 5/3   |       |        | 21.32m       |              |
|   |              | a) 10mm 0 top distribut                                                                                                                                                                                                                                                                                                                                                                                                                                                                                                                                                                                                                                                                                                                                                                                                                                                                                                                                                                                                                                                                                                                                                                                                                                                                                                                                                                                                                                                                                                                                                                                                                                                                                                                                                                                                                                                                                                                                                                                                                                                                                                        |         | 513   | . 21  |        | 20.5281      |              |
| 1 |              | fron bars                                                                                                                                                                                                                                                                                                                                                                                                                                                                                                                                                                                                                                                                                                                                                                                                                                                                                                                                                                                                                                                                                                                                                                                                                                                                                                                                                                                                                                                                                                                                                                                                                                                                                                                                                                                                                                                                                                                                                                                                                                                                                                                      | 4       | 312   |       | Total= | 71.82 m      | @ 0.62kg     |
| ļ |              | ALL FOR THE T                                                                                                                                                                                                                                                                                                                                                                                                                                                                                                                                                                                                                                                                                                                                                                                                                                                                                                                                                                                                                                                                                                                                                                                                                                                                                                                                                                                                                                                                                                                                                                                                                                                                                                                                                                                                                                                                                                                                                                                                                                                                                                                  | 40.7    | - 3   |       |        | - 4          | 5            |
| l |              |                                                                                                                                                                                                                                                                                                                                                                                                                                                                                                                                                                                                                                                                                                                                                                                                                                                                                                                                                                                                                                                                                                                                                                                                                                                                                                                                                                                                                                                                                                                                                                                                                                                                                                                                                                                                                                                                                                                                                                                                                                                                                                                                |         |       |       | Total  | = 238k       | 9            |
| ľ |              | ABSTRACT OF EST                                                                                                                                                                                                                                                                                                                                                                                                                                                                                                                                                                                                                                                                                                                                                                                                                                                                                                                                                                                                                                                                                                                                                                                                                                                                                                                                                                                                                                                                                                                                                                                                                                                                                                                                                                                                                                                                                                                                                                                                                                                                                                                | IMA     | TED   | COST  | 3      |              |              |
|   | Item<br>No.  | Desceiption                                                                                                                                                                                                                                                                                                                                                                                                                                                                                                                                                                                                                                                                                                                                                                                                                                                                                                                                                                                                                                                                                                                                                                                                                                                                                                                                                                                                                                                                                                                                                                                                                                                                                                                                                                                                                                                                                                                                                                                                                                                                                                                    |         | Qnty  | Unit  | Rate   | Unit<br>Rate | Amound       |
| - | 1.           | Easthwork in extravate in foundation.                                                                                                                                                                                                                                                                                                                                                                                                                                                                                                                                                                                                                                                                                                                                                                                                                                                                                                                                                                                                                                                                                                                                                                                                                                                                                                                                                                                                                                                                                                                                                                                                                                                                                                                                                                                                                                                                                                                                                                                                                                                                                          |         | 9.72  | cum   | 300,00 | cum          | 2916         |
|   | 2.           | Cement concrete (1:2:4) stone chips in foundat                                                                                                                                                                                                                                                                                                                                                                                                                                                                                                                                                                                                                                                                                                                                                                                                                                                                                                                                                                                                                                                                                                                                                                                                                                                                                                                                                                                                                                                                                                                                                                                                                                                                                                                                                                                                                                                                                                                                                                                                                                                                                 | with    | 3.88  | (um   | 425,00 | cum          | 1649.00      |
| - | 3.           | 1st class brickwork in                                                                                                                                                                                                                                                                                                                                                                                                                                                                                                                                                                                                                                                                                                                                                                                                                                                                                                                                                                                                                                                                                                                                                                                                                                                                                                                                                                                                                                                                                                                                                                                                                                                                                                                                                                                                                                                                                                                                                                                                                                                                                                         |         | 14.88 | cum   | 290.00 | cum          | 4315.20      |
|   | 4.           | mortar (1:4)<br>Cement pointing (1:3)                                                                                                                                                                                                                                                                                                                                                                                                                                                                                                                                                                                                                                                                                                                                                                                                                                                                                                                                                                                                                                                                                                                                                                                                                                                                                                                                                                                                                                                                                                                                                                                                                                                                                                                                                                                                                                                                                                                                                                                                                                                                                          |         | 36.50 | 59.m  | 4.50   | 5 g.m        | 164.25       |
|   | S.           | 8 cm × 12 mm string cours<br>R.C.C. work (1:2:4) excl                                                                                                                                                                                                                                                                                                                                                                                                                                                                                                                                                                                                                                                                                                                                                                                                                                                                                                                                                                                                                                                                                                                                                                                                                                                                                                                                                                                                                                                                                                                                                                                                                                                                                                                                                                                                                                                                                                                                                                                                                                                                          | e uding | 10.60 | 2W    | 2.00   | J.M.         | 21.20        |
| 1 |              | reinforcement but incluse shuttering                                                                                                                                                                                                                                                                                                                                                                                                                                                                                                                                                                                                                                                                                                                                                                                                                                                                                                                                                                                                                                                                                                                                                                                                                                                                                                                                                                                                                                                                                                                                                                                                                                                                                                                                                                                                                                                                                                                                                                                                                                                                                           | whing   | 2.31  | cum   | 460.00 | cum          | 1062.60      |
|   | 7.           | Mild steel bar for that reinforcement includive bending and binding                                                                                                                                                                                                                                                                                                                                                                                                                                                                                                                                                                                                                                                                                                                                                                                                                                                                                                                                                                                                                                                                                                                                                                                                                                                                                                                                                                                                                                                                                                                                                                                                                                                                                                                                                                                                                                                                                                                                                                                                                                                            | nding 9 | 2.38  | qu.   | 520.00 | qu.          | 1309.00      |
| 1 |              | 0                                                                                                                                                                                                                                                                                                                                                                                                                                                                                                                                                                                                                                                                                                                                                                                                                                                                                                                                                                                                                                                                                                                                                                                                                                                                                                                                                                                                                                                                                                                                                                                                                                                                                                                                                                                                                                                                                                                                                                                                                                                                                                                              | 2.5     |       |       | 4 4    | Total        | = 11437.25   |
| - |              | TO A CONTRACT OF THE PARTY OF T |         | 2 2/  |       |        | gency =      | 971.86       |
|   |              |                                                                                                                                                                                                                                                                                                                                                                                                                                                                                                                                                                                                                                                                                                                                                                                                                                                                                                                                                                                                                                                                                                                                                                                                                                                                                                                                                                                                                                                                                                                                                                                                                                                                                                                                                                                                                                                                                                                                                                                                                                                                                                                                |         | Had 2 | 6 For | M.C    | -            | 228.74       |
| 1 | 1900         | THE REAL PROPERTY.                                                                                                                                                                                                                                                                                                                                                                                                                                                                                                                                                                                                                                                                                                                                                                                                                                                                                                                                                                                                                                                                                                                                                                                                                                                                                                                                                                                                                                                                                                                                                                                                                                                                                                                                                                                                                                                                                                                                                                                                                                                                                                             | Color   | 17/10 | 30/3  | Gramo  | f total=     | 12237.85     |